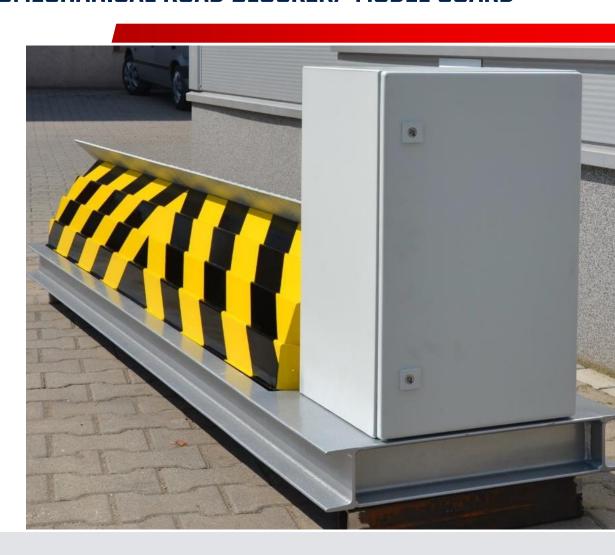

## ELECTROMECHANICAL ROAD BLOCKER/ MODEL GUARD

## Technical information (optional equipment):

- ✓ UPS supply for no-power emergency operations (+1300 Euro)
- ✓ Separate traffic post with LED RED/GREEN light (+280 Euro)
- ✓ Additional basic guardian panel (+230 Euro)
- Communication modules for alarm and integrated secure systems
- $\checkmark$  Individual automatic applications (loops, photocells, integrate with gates, barriers etc.)

## **MODEL GUARD**