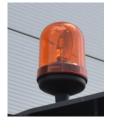

→ Sound Warning Horn

LED traffic light on separate post

→ Remote Constrol

Rotating warning beacon