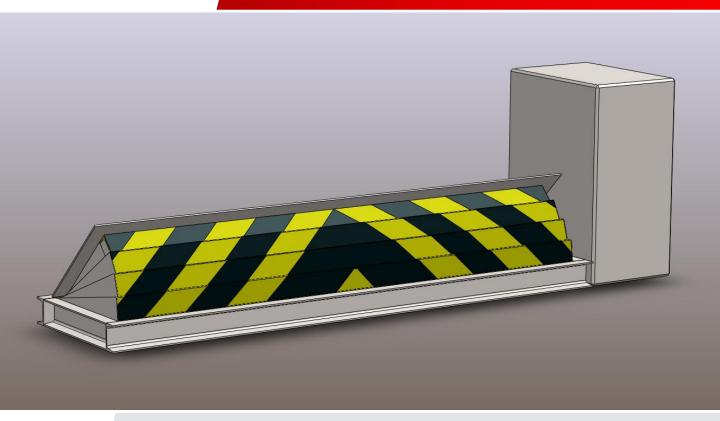

## ELECTROMECHANICAL ROAD BLOCKER/ MODEL GUARD

#### Technical information (standard price include):

- ✓ Small Flat Covered Road blocker (100mm construction height)
- ✓ Control cabinet with microprocessor and mechanical drive integrated on blocker
- ✓ Control panel (UP/DOWN/E-STOP) with 1.5m wire
- ✓ Operating temperature -40\*C to +60\*C
- ✓ Power connection 1x230VAC or 3x400VAC 50Hz
- ✓ Standard 8t axis load (optional more)
- ✓ Standard raising and lowering time 4-5 second
- ✓ Blocking height is 350mm 550mm