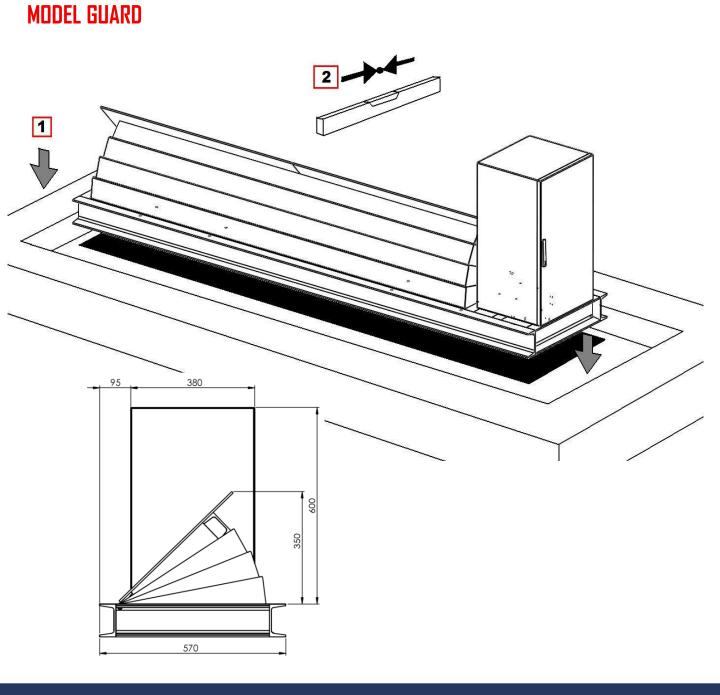

## **MODEL GUARD**

#### Technical information (standard price include):

- ✓ Small Flat Covered Road blocker (100mm construction height)
- ✓ Control cabinet with microprocessor and mechanical drive integrated on blocker
- ✓ Control panel (UP/DOWN/E-STOP) with 1.5m wire
- ✓ Operating temperature -40\*C to +60\*C
- ✓ Power connection 1x230VAC or 3x400VAC 50Hz
- ✓ Standard 8t axis load (optional more)
- ✓ Standard raising and lowering time 4-5 second
- ✓ Blocking height is 350mm 550mm