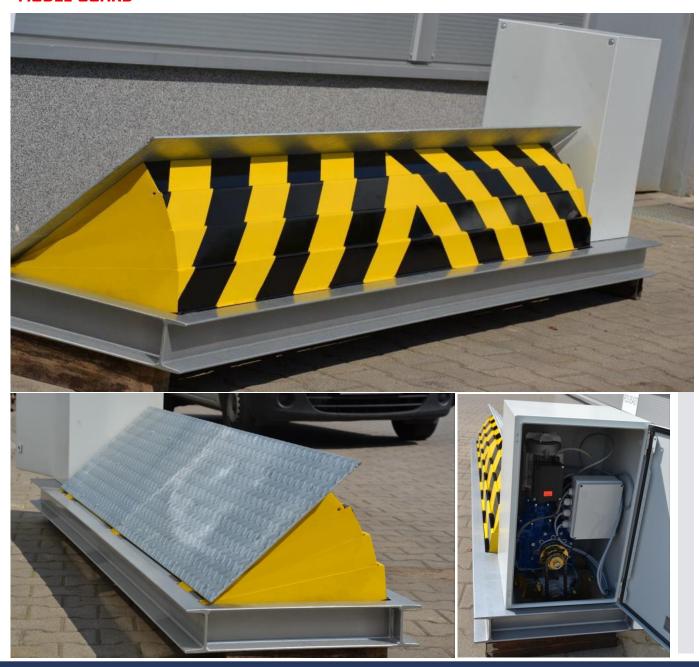

drive integrated on blocker
- ✓ Control panel (UP/DOWN/E-STOP) with 1.5m wire
- ✓ Operating temperature -40\*C to +60\*C
- ✓ Power connection 1x230VAC or 3x400VAC 50Hz
- ✓ Standard 8t axis load (optional more)
- ✓ Standard raising and lowering time 4-5 second
- ✓ Blocking height is 350mm 550mm



File ver. 5, revised 25.01.2018



## ELECTROMECHANICAL ROAD BLOCKER/ MODEL GUARD



## Technical information (optional equipment):

- ✓ UPS supply for no-power emergency operations (+1300 Euro)
- ✓ Separate traffic post with LED RED/GREEN light (+280 Euro)
- ✓ Additional basic guardian panel (+230 Euro)
- Communication modules for alarm and integrated secure systems
- $\checkmark$  Individual automatic applications (loops, photocells, integrate with gates, barriers etc.)





## **MODEL GUARD**







## **MODEL GUARD**













#### MODEL GUARD - OPTIONAL EQUIPMENT



Pushbutton desktop panel ALUMINIUM



→ Loop Detector



→ Proximity Card Reader



Pushbutton

Desktop panel PCV



Key switch + emergency stop



→ LED traffic post



→ Sound Warning Horn



LED traffic light on separate post



→ Remote Constrol



Rotating warning beacon



#### MODEL GUARD - OPTIONAL EQUIPMENT