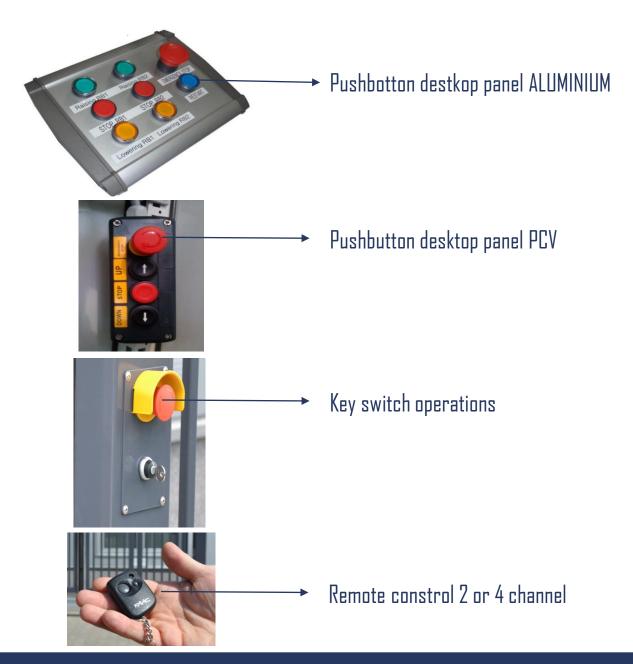

#### MODEL GUARD - OPTIONAL EQUIPMENT

Pushbutton desktop panel ALUMINIUM

→ Loop Detector

→ Proximity Card Reader

Pushbutton

Desktop panel PCV

Key switch + emergency stop

→ LED traffic post

→ Sound Warning Horn

LED traffic light on separate post

→ Remote Constrol

Rotating warning beacon