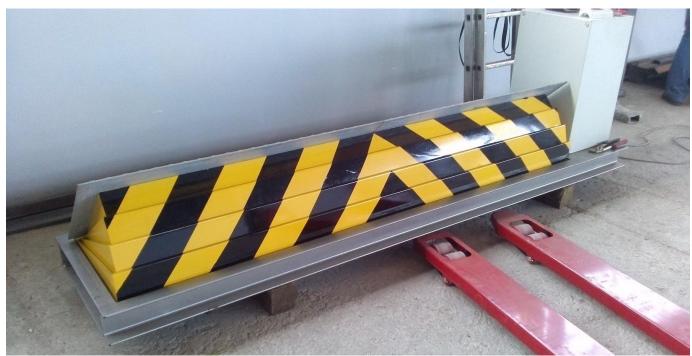

r
- ✓ Control panel (UP/DOWN/E-STOP) with 1.5m wire
- ✓ Operating temperature -40\*C to +60\*C
- ✓ Power connection 1x230VAC or 3x400VAC 50Hz
- ✓ Standard 8t axis load (optional more)
- ✓ Standard raising and lowering time 4-5 second
- ✓ Blocking height is 350mm 550mm



File ver. 5, revised 25.01.2018



## ELECTROMECHANICAL ROAD BLOCKER/ MODEL GUARD



## Technical information (optional equipment):

- ✓ UPS supply for no-power emergency operations (+1300 Euro)
- ✓ Separate traffic post with LED RED/GREEN light (+280 Euro)
- ✓ Additional basic guardian panel (+230 Euro)
- Communication modules for alarm and integrated secure systems
- $\checkmark$  Individual automatic applications (loops, photocells, integrate with gates, barriers etc.)





## **MODEL GUARD**







## **MODEL GUARD**













#### MODEL GUARD - OPTIONAL EQUIPMENT



Pushbutton desktop panel ALUMINIUM



→ Loop Detector



→ Proximity Card Reader



Pushbutton

Desktop panel PCV



Key switch + emergency stop



→ LED traffic post



→ Sound Warning Horn



LED traffic light on separate post



→ Remote Constrol



Rotating warning beacon



#### MODEL GUARD - OPTIONAL EQUIPMENT