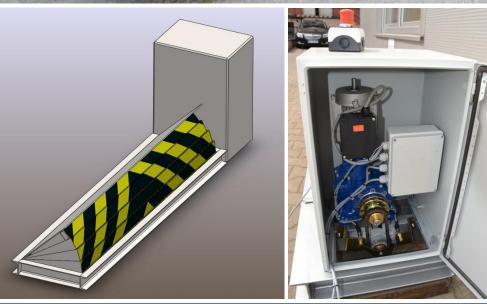

## ELECTROMECHANICAL ROAD BLOCKER/ MODEL GUARD

#### Technical information (standard price include):

- ✓ Small Flat Covered Road blocker (100mm construction height)
- ✓ Control cabinet with microprocessor and mechanical drive integrated on blocker
- ✓ Control panel (UP/DOWN/E-STOP) with 1.5m wire
- ✓ Operating temperature -40\*C to +60\*C
- ✓ Power connection 1x230VAC or 3x400VAC 50Hz
- ✓ Standard 8t axis load (optional more)
- ✓ Standard raising and lowering time 4-5 second
- ✓ Blocking height is 350mm 550mm