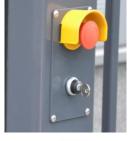

#### MODEL GUARD - OPTIONAL EQUIPMENT

Pushbutton desktop panel ALUMINIUM

→ Loop Detector

→ Proximity Card Reader

Pushbutton

Desktop panel PCV

Key switch + emergency stop

→ LED traffic post