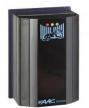

#### MODEL GUARD - OPTIONAL EQUIPMENT

Pushbutton desktop panel ALUMINIUM

→ Loop Detector

→ Proximity Card Reader

Pushbutton

Desktop panel PCV

Key switch + emergency stop

→ LED traffic post