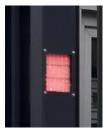

→ Sound Warning Horn

LED traffic light on separate post

→ Remote Constrol

Rotating warning beacon